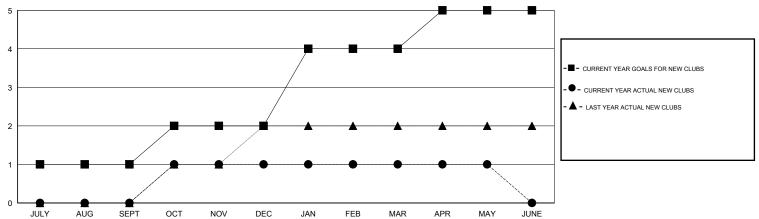

# LOCATION REP OF SRI LANKA

 $\mathsf{GMT}\;\mathsf{CA}\;6$ 

|                             |                  | Clubs            |                  |                  | Members  RESULTS FOR 2014-2015 |                    |                                     |                    |                  |
|-----------------------------|------------------|------------------|------------------|------------------|--------------------------------|--------------------|-------------------------------------|--------------------|------------------|
|                             | RESUI            | TS FOR 2014-2015 | i                |                  |                                |                    |                                     |                    |                  |
| QUARTER                     | NEW CLUB<br>GOAL | NEW CLUBS        | DROPPED<br>CLUBS | NET<br>GAIN/LOSS | QUARTER                        | NEW MEMBER<br>GOAL | CHARTER AND<br>NEW MEMBERS<br>ADDED | DROPPED<br>MEMBERS | NET<br>GAIN/LOSS |
| JULY/AUG/SEPT               | 1                | 0                | 0                | 0                | JULY/AUG/SEPT                  | 10                 | 37                                  | 124                | -87              |
| OCT/NOV/DEC                 | 1                | 1<br>0           | 2                | -1<br>-1         | OCT/NOV/DEC                    | 20<br>25           | 103<br>135                          | 67<br>34           | 36<br>104        |
| JAN/FEB/MAR<br>APR/MAY/JUNE | 1                | 0                | 0                | 0                | JAN/FEB/MAR<br>APR/MAY/JUNE    | 25<br>5            | 44                                  | 31<br>13           | 31               |

#### GOALS AND ACTUAL NEW CLUBS CUMULATIVE