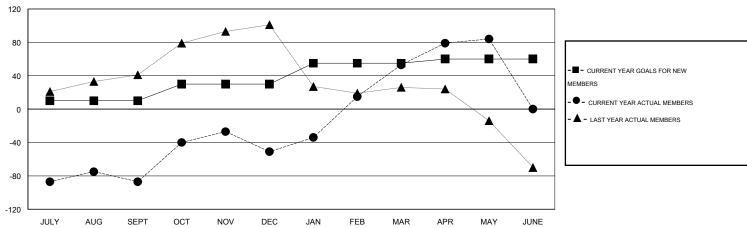

# LOCATION REP OF SRI LANKA

 $\mathsf{GMT}\;\mathsf{CA}\;6$ 

|                             |                  | Clubs            |                  |                  | Members  RESULTS FOR 2014-2015 |                    |                                     |                    |                  |
|-----------------------------|------------------|------------------|------------------|------------------|--------------------------------|--------------------|-------------------------------------|--------------------|------------------|
|                             | RESUI            | TS FOR 2014-2015 | i                |                  |                                |                    |                                     |                    |                  |
| QUARTER                     | NEW CLUB<br>GOAL | NEW CLUBS        | DROPPED<br>CLUBS | NET<br>GAIN/LOSS | QUARTER                        | NEW MEMBER<br>GOAL | CHARTER AND<br>NEW MEMBERS<br>ADDED | DROPPED<br>MEMBERS | NET<br>GAIN/LOSS |
| JULY/AUG/SEPT               | 1                | 0                | 0                | 0                | JULY/AUG/SEPT                  | 10                 | 37                                  | 124                | -87              |
| OCT/NOV/DEC                 | 1                | 1<br>0           | 2                | -1<br>-1         | OCT/NOV/DEC                    | 20<br>25           | 103<br>135                          | 67<br>34           | 36<br>104        |
| JAN/FEB/MAR<br>APR/MAY/JUNE | 1                | 0                | 0                | 0                | JAN/FEB/MAR<br>APR/MAY/JUNE    | 25<br>5            | 44                                  | 31<br>13           | 31               |

#### GOALS AND ACTUAL MEMBERS CUMULATIVE

| DROPPED CLUBS: 3  DROPPED MEMBERS |                | 57 CLUBS OF 78 ADDED 1 OR MORE NEW MEMBERS | GENDER DISTRIBU<br>MALE<br>FEMALE     | TION<br>1,761 (82.25%)<br>380 (17.75%) |            |
|-----------------------------------|----------------|--------------------------------------------|---------------------------------------|----------------------------------------|------------|
| DECEASED  CLUB CANCELLED  OTHER   | 8<br>34<br>193 | CLICK HERE FOR HEALTH ASSESSMENT DATA      | FAMILY UNIT MEMBERS HEAD OF HOUSEHOLD |                                        | 609<br>284 |
| TOTAL                             | 235            |                                            | NON-HEAD OF HOUSEHOL                  | 325                                    |            |